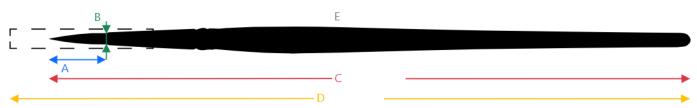

## Measurements Series 410

The measurements are of average value

| Size | A visible hair<br>length (mm) | B Diameter of the brush body (mm) | C Total length (without<br>protection cap) (mm) | D Length including protection cap (mm) | E<br>Weight<br>(kg) |
|------|-------------------------------|-----------------------------------|-------------------------------------------------|----------------------------------------|---------------------|
| 2    | 29,0                          | 8,0                               | 192                                             | 200                                    | 0,005               |
| 6    | 36,0                          | 12,0                              | 207                                             | 212                                    | 0,009               |
| 10   | 42,0                          | 15,0                              | 235                                             | 240                                    | 0,021               |
| 12   | 46,0                          | 15,5                              | 238                                             | 260                                    | 0,019               |
| 15   | 49,0                          | 20,0                              | 250                                             | 265                                    | 0,035               |
| 20   | 52,0                          | 26,0                              | 280                                             | 285                                    | 0,052               |

The measurements are of average value